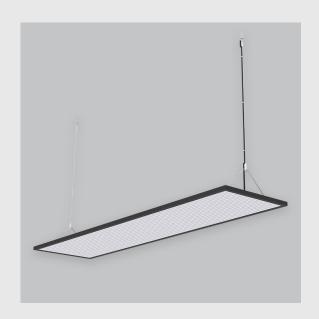

## Geniso 4x1 Edgelit sleek and slim has : •4x1 feet LED panel

Surface powder coat

•15 mm height

- •Luminaire housing of aluminium
- •LED PCB mounted
- •Bottom opening for easy maintenance
- •Pendant with cable suspension and quick mounting system
- •M6 bolt for M6 fastener
- •High-performance LGP sheet for uniform illumination
- •Energy-efficient LED with color rendering