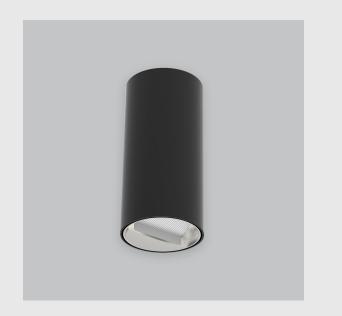

Phoenix Wall Washer has :

- Luminaire housing of die-cast- aluminium
- Suspended & surface mounted cylindrical COB downlight
- Extruded aluminium housing
- Die casted heat sink
- Efficient COB & reflector for light distribution
- Suitable for retail, hospitality & residential application
- CRI rating to render light more closely to object's true colours
- Vivid & accurate lighting effect