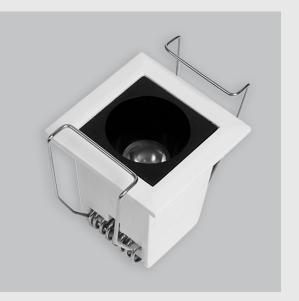

## Clio fixture has :

- Luminaire housing of die-cast- aluminium
- Recessed spotlight with effortless installation
- Surface powder coated
- SMD (Surface Mount Device) technology
- Technology for maximum efficiency
- Zero multiple shadows
- LED with effective colour rendering
- Overflowing colours with soft light and shadow
- Interpretation of the real environment light and colours
- High colour rendering