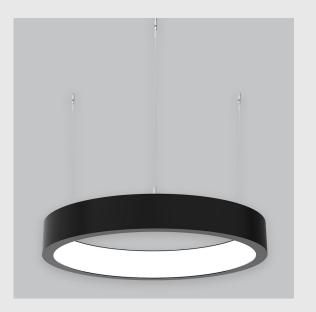

Aura Ring fixture has :

- Aura inner lit ring
- Luminaire housing of aluminium
- Surface powder coated
- LED PCB mounted
- Bottom opening for easy maintenance
- Pendant with cable suspension
- Quick mounting system
- M6 bolt for M6 fastener
- Unik inner lit ring
- Creates a beautiful scenery of lighting
- Uniform illumination
- Energy-efficient LED with color rendering