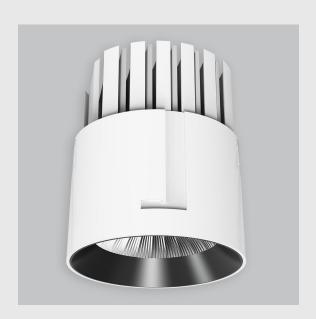

## GE Downlighter has:

- •Luminaire housing of die cast- aluminium
- •Round recessed spotlight
- •Effortless installation
- Surface powder coat
- •COB (Chip on Board) technology
- •Technology for maximum efficiency
- •Zero multiple shadows
- •LED with effective colour rendering
- •Lets objects show their original colours with soft light and shadow
- •Interpretation of the real environment light
- •Reflective cover
- •Finned heat sinks to dissipate heat and increase performance