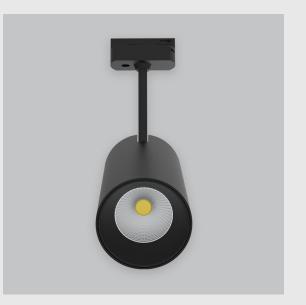

Phoenix Track Light has :

- Luminaire housing of die cast-aluminum
- Round recessed spotlight
- Surface powder coated
- COB (Chip on Board) technology
- Zero multiple shadows
- LED with effective colour rendering
- Overflowing colours with soft light and shadow
- Interpretation of the real environment light and colours
- Perfect longitudinal glare reduction
- Uniform light distribution