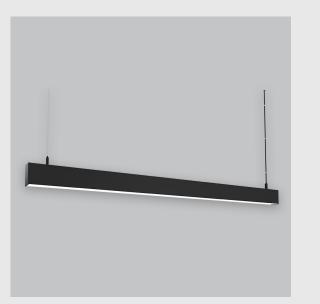

## Variant 13 - 1002-1-1.3.2.1.1.1.1.1.7.1.0.1.1.1

Viraj 45 linear fixture has :

- No visible screw
- Surface powder coated
- Luminaire housing of extruded aluminium
- LED PCB mounted on insert design with heat sink
- Snap-fit system Bottom opening for easy maintenance
- Pendant with cable suspension
- M6 bolt for M6 fastener
- High-performance PMMA diffuser
- Energy-efficient LED