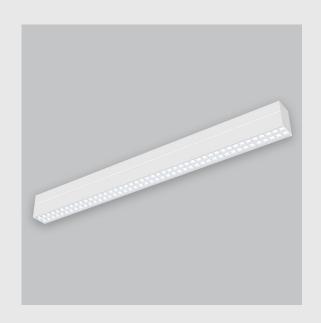

Viraj 70 sleek and slim linear fixture has:

- Luminaire housing of extruded aluminium
- No visible screw
- Snap-fit system
- No visible screw and Surface powder coated
- LED PCB mounted on insert design with heat sink
- Bottom opening for easy maintenance
- Pendant with cable suspension
- M6 bolt for M6 fastener
- High-performance PMMA & Micro Micro Prismatic Diffuser
- Energy-efficient LED