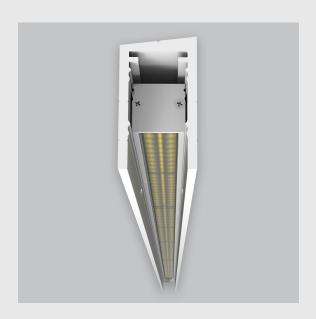

## P2 Vertical Wall Grazer has:

- •Luminaire housing made of extruded aluminium
- •Grazes walls
- •Accentuates surface textures better
- •Reduces hotspots and dead zones
- •Custom engineered
- •Precision optics provide a narrow 10° beam
- •Accommodates a wide range of wall heights
- •Perfect longitudinal glare reduction
- •Uniform illumination
- •Energy efficient LED with effective colour rendering