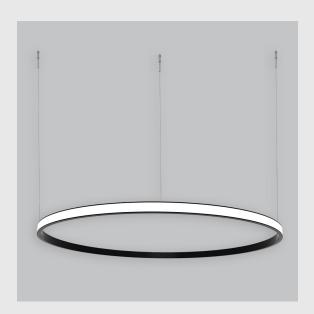

## Unik Outer Lit Ring has:

- Outer lit ring with 20mm height
- Luminaire housing of aluminium
- Surface powder coated
- LED PCB mounted
- Bottom opening for easy maintenance
- Pendant with cable suspension
- Quick mounting system
- M6 bolt for M6 fastener
- Creates a beautiful scenery of lighting
- Uniform illumination
- Energy-efficient LED with color rendering