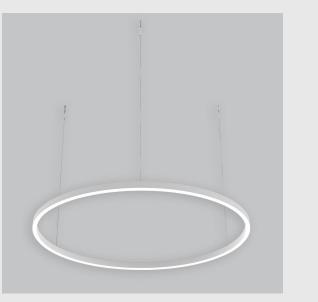

Slim Ring fixture has :

- Sleek and slim profile with 20mm height
- Luminaire housing of aluminium
- Surface powder coated
- LED PCB mounted
- Bottom opening for easy maintenance
- Pendant with cable suspension
- M6 bolt for M6 fastener
- Uninterrupted and uniform ring of LED light
- Halo of light around the ceiling
- Creates a beautiful scenery of lighting
- High-performance Micro Prismatic Diffuser
- Energy-efficient LED with color rendering