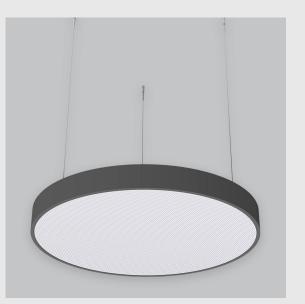

Disc Backlit fixture has :

- Luminaire housing of aluminium
- Disc light
- Surface powder coated
- LED PCB mounted
- Bottom opening for easy maintenance
- Pendant with cable suspension
- Quick mounting system
- M6 bolt for M6 fastener
- Round frame with disc emitting a circular glow
- Direct & clear LED illumination
- Direct yet diffused ambient shine
- High-performance Micro Prismatic Diffuser
- Energy-efficient LED with color rendering