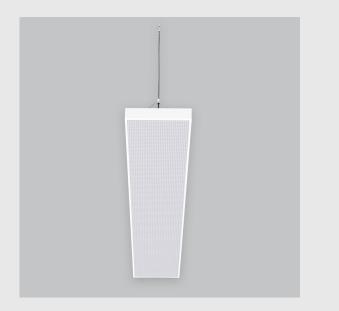

Geniso 4x1 Backlit fixture has :

•4x1 feet LED panel

•Surface powder coat

•Luminaire housing of aluminium

•LED PCB mounted

•Bottom opening for easy maintenance

•Pendant with cable suspension and quick mounting system

•M6 bolt for M6 fastener

•High-performance double Prismatic diffuser

•Uniform illumination

•Energy-efficient LED with color rendering