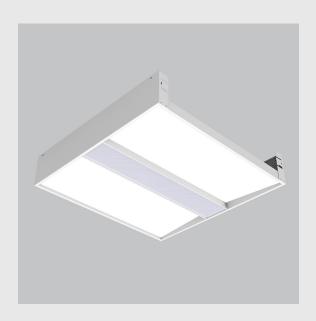

Geniso 2x2 Troffer fixture has:

•2x2 feet LED panel

•Surface powder coat

•Luminaire housing of aluminium

•LED PCB mounted

•Bottom opening for easy maintenance

•Pendant with cable suspension and quick mounting system