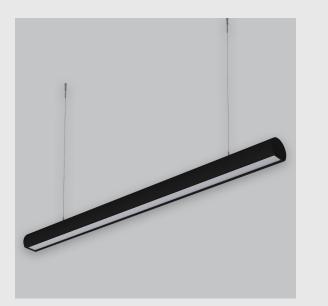

Daisy Cresent Lens sleek linear fixture has :

- Surface powder coated
- Snap-fit system and no visible screw
- Deep recessed lens
- Beam angles ranging from 30°/50°/80°
- Luminaire housing of extruded aluminium
- LED PCB mounted on insert design with heat sink
- Bottom opening for easy maintenance
- Pendant with cable suspension
- M6 bolt for M6 fastener
- Energy-efficient LED with color rendering