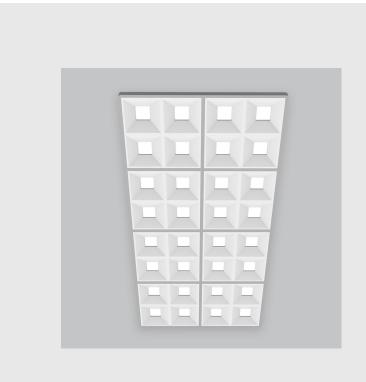

Neo Troffer 4X2 fixture has :

•4x2 feet LED panel

•UGR<16

•Luminaire housing of aluminium

•LED PCB mounted

•Bottom opening for easy maintenance

•Pendant with cable suspension and quick mounting system

www.divinitylights.com