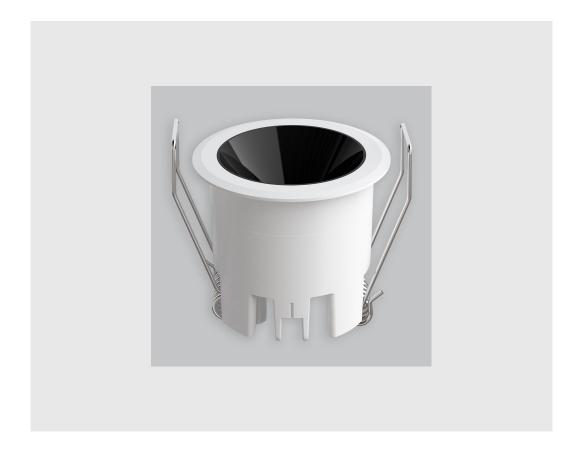

## **Specifications**

- 1. Control = DALI-2 DT8
- 2. CRI = >80
- 3. Lumen Type = High
- 4. CCT (Colour Temperature) = 4000K
- 5. Beam Angle =  $0^{\circ}$   $15^{\circ}$
- 6. Mounting Type = Recessed
- 7. Dimension = NA
- 8. Distribution = Direct
- 9. Material Colour = NA
- 10. Reflector = NA
- 11. Life of LED = L70 @50,000h
- 12. Watt = 1W 10W
- 13. SDCM = SDCM = < 3
- 14. Optics = Lens & Reflector

## Luke fixture has:

- Luminaire housing of die cast- aluminium
- Round recessed spotlight
- Surface powder coated
- COB (Chip on Board) technology
- Technology for maximum efficiency
- Zero multiple shadows
- LED with effective colour rendering
- Overflowing colours with soft light and shadow
- Interpretation of the real environment light and colors
- Finned heat sinks to dissipate heat and increase performance & lifespan
- High colour rendering