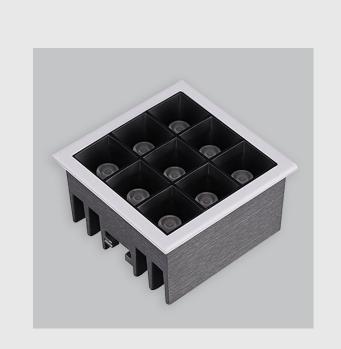

## **Specifications**

- 1. Control = DALI-2 DT8
- 2. CRI = >80
- 3. Lumen Type = High
- 4. CCT (Colour Temperature) = 4000K
- 5. Beam Angle =  $0^{\circ} 15^{\circ}$
- 6. Mounting Type = Recessed
- 7. Dimension = NA
- 8. Distribution = Direct
- 9. Material Colour = NA
- 10. Reflector = NA
- 11. Life of LED = L70 @50,000h
- 12. Watt = 11W 20W
- 13. SDCM = SDCM = < 3
- 14. Optics = Lens & Reflector

ARYA fixture has :

- Luminaire housing of die-cast- aluminium
- Recessed spotlight with effortless installation
- Surface powder coated
- SMD (Surface Mount Device) technology
- Technology for maximum efficiency
- Zero multiple shadows
- LED with effective colour rendering
- Overflowing colours with soft light and shadow
- Interpretation of the real environment light and colours
- High colour rendering