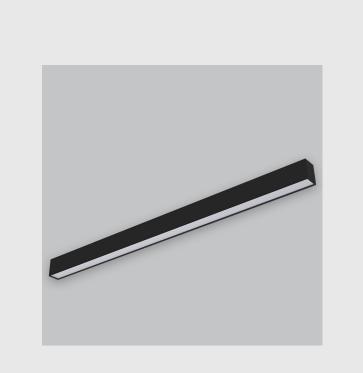

## **Specifications**

- 1. Control = ON-OFF (FLICKER FREE)
- 2. CRI = >80
- 3. Lumen Type = Low
- 4. CCT (Colour Temperature) = 4000K
- 5. Mounting Type = Pendant
- 6. Material Colour = Black
- 7. Dimension = NA
- 8. Distribution = Direct
- 9. Optics = Micro Prismatic Diffuser
- 10. Reflector = NA
- 11. Life of LED = L70 @50,000h
- 12. Beam Angle = 90° 110°
- 13. Watt = 1W 10W
- 14. SDCM = SDCM = < 3

Viraj 50 slider sleek and slim linear fixture has :

- Luminaire housing of extruded aluminium
- High-performance Prismatic double-sliding diffuser
- No visible screw
- Better refractive index to reduce glare
- LED PCB mounted on insert design with heat sink
- Bottom opening for easy maintenance
- Pendant with cable suspension
- M6 bolt for M6 fastener
- High-performance PMMA & Micro Prismatic Diffuser
- Energy-efficient LED with high color rendering