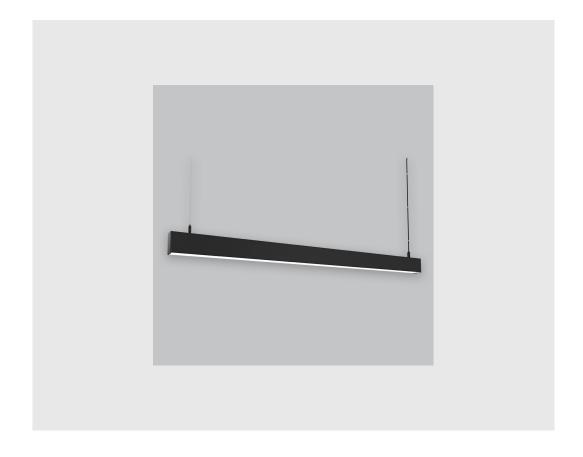

## **Specifications**

- 1. Control = ON-OFF
- 2. CRI = >90
- 3. Lumen Type = Low
- 4. CCT (Colour Temperature) = 4000K
- 5. Mounting Type = Pendant
- 6. Material Colour = Black
- 7. Dimension = NA
- 8. Distribution = Direct
- 9. Optics = PMMA Diffuser
- 10. Reflector = NA
- 11. Life of LED = L70 @50,000h
- 12. Beam Angle = 90° 110°
- 13. Watt = 1W 10W
- 14. SDCM = SDCM = < 3

## Viraj 45 linear fixture has:

- No visible screw
- Surface powder coated
- Luminaire housing of extruded aluminium
- LED PCB mounted on insert design with heat sink
- Snap-fit system Bottom opening for easy maintenance
- Pendant with cable suspension
- M6 bolt for M6 fastener
- High-performance PMMA diffuser
- Energy-efficient LED