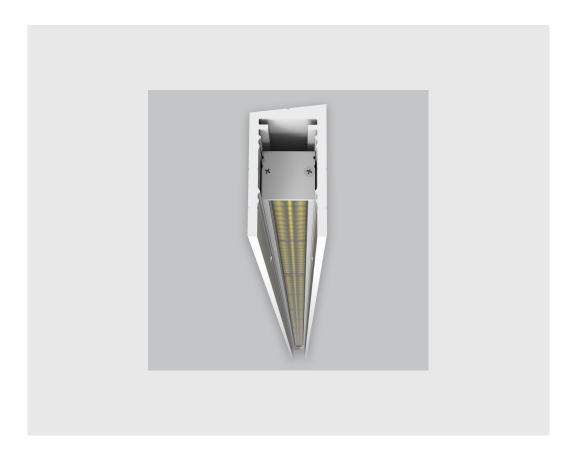

## **Specifications**

- 1. Control = DALI-2 DT8
- 2. CRI = >80
- 3. Lumen Type = High
- 4. CCT (Colour Temperature) = 4000K
- 5. Beam Angle =  $0^{\circ}$   $15^{\circ}$
- 6. Mounting Type = Surface
- 7. Material Colour = Black
- 8. Dimension = 1201mm 2400mm
- 9. Distribution = Direct
- 10. Reflector = NA
- 11. Life of LED = L70 @50,000h
- 12. Watt = 1W 10W
- 13. SDCM = SDCM = < 3
- 14. Optics = Lens

## P2 Vertical Wall Grazer has:

- •Luminaire housing made of extruded aluminium
- •Grazes walls
- •Accentuates surface textures better
- •Reduces hotspots and dead zones
- •Custom engineered
- •Precision optics provide a narrow 10° beam
- •Accommodates a wide range of wall heights
- •Perfect longitudinal glare reduction
- •Uniform illumination
- •Energy efficient LED with effective colour rendering