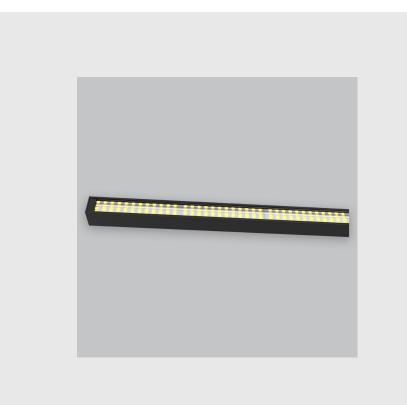

## P1 Wall Grazer has:

•Luminaire housing made of extruded aluminium

•Grazes walls

•Accentuates surface textures better

•Reduces hotspots and dead zones

•Custom engineered

•Precision optics provide a narrow 10° beam

•Accommodates a wide range of wall heights

•Perfect longitudinal glare reduction

•Uniform illumination

•Energy efficient LED with effective colour rendering

www.divinitylights.com