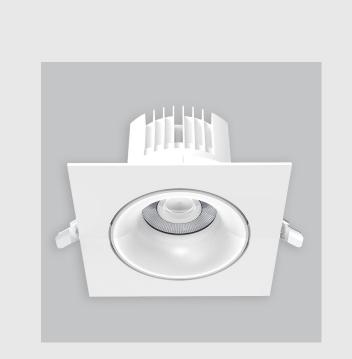

## **Specifications**

- 1. Control = DALI-2 DT8
- 2. CRI = >80
- 3. Lumen Type = High
- 4. CCT (Colour Temperature) = 4000K
- 5. Beam Angle =  $0^{\circ} 15^{\circ}$
- 6. Mounting Type = Recessed
- 7. Dimension = NA
- 8. Distribution = Direct
- 9. Material Colour = NA
- 10. Reflector = NA
- 11. Life of LED = L70 @50,000h
- 12. Watt = 11W 20W
- 13. SDCM = SDCM = < 3
- 14. Optics = Lens & Reflector

Nitro fixture has :

- Luminaire housing of die-cast- aluminium
- Recessed spotlight with effortless installation
- Surface powder coated
- SMD (Surface Mount Device) technology
- Technology for maximum efficiency (Adjustable)
- Zero multiple shadows
- LED with effective colour rendering
- Overflowing colours with soft light and shadow
- Interpretation of the real environment light and colours
- High colour rendering