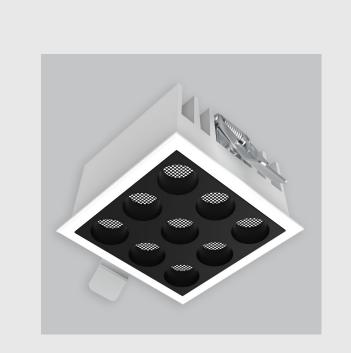

Alcon fixture has :

•Luminaire housing of die-cast- aluminium

•Recessed spotlight with effortless installation

•Honeycomb reflector

•SMD (Surface Mount Device) technology

•Technology for maximum efficiency

•Zero multiple shadows

•LED with effective colour rendering

•Overflowing colours with soft light and shadow

•Interpretation of the real environment light and colours

•High colour rendering

www.divinitylights.com