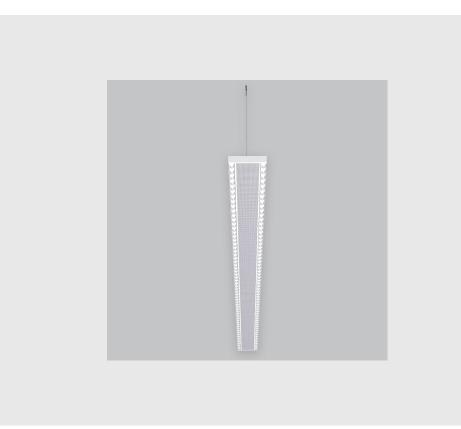

## **Specifications**

- 1. Control = DALI-2 DT8
- 2. CRI = >80
- 3. Lumen Type = High
- 4. CCT (Colour Temperature) = 4000K
- 5. Mounting Type = Pendant
- 6. Material Colour = Black
- 7. Dimension = NA
- 8. Distribution = Direct
- 9. Beam Angle =  $15^{\circ} 25^{\circ}$
- 10. Optics = Micro Prismatic Diffuser
- 11. Reflector = NA
- 12. Life of LED = L70 @50,000h
- 13. Watt = 21W 30W
- 14. SDCM = SDCM = < 3

Xtreme 145 Duo XTD has :

- Surface powder coated
- Snap-fit system and no visible screw
- Luminaire housing of extruded aluminium
- Bottom opening for easy maintenance
- LED PCB mounted on insert design with heat sink
- Pendant with cable suspension
- M6 bolt for M6 fastener
- Lens + Prismatic double diffuser with uniform illumination
- Glare control
- Energy-efficient LED with color rendering