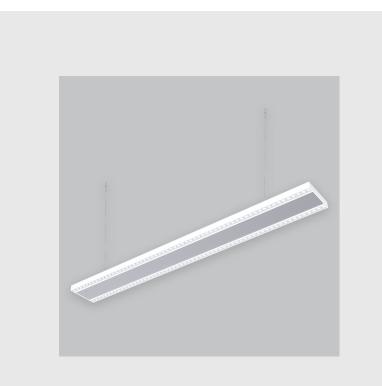

## **Specifications**

- 1. Control = DALI-2 DT8
- 2. CRI = >80
- 3. Lumen Type = High
- 4. CCT (Colour Temperature) = 4000K
- 5. Mounting Type = Pendant
- 6. Material Colour = Black
- 7. Distribution = Direct
- 8. Beam Angle =  $25^{\circ} 35^{\circ}$
- 9. Optics = Micro Prismatic Diffuser
- 10. Dimension = 301mm-600mm
- 11. Reflector = NA
- 12. Life of LED = L70 @50,000h
- 13. Watt = 21W 30W
- 14. SDCM = SDCM = < 3

Xtreme 145 Peggy Duo (XTD) has :

- Luminaire housing of extruded aluminium
- Surface powder coated
- LED PCB mounted on insert design with heat sink
- Snap-fit system and no visible screws
- Bottom opening for easy maintenance
- Pendant with cable suspension
- M6 bolt for M6 fastener
- Lens + Prismatic double diffuser with glare control
- Uniform illumination
- Energy-efficient LED with color rendering