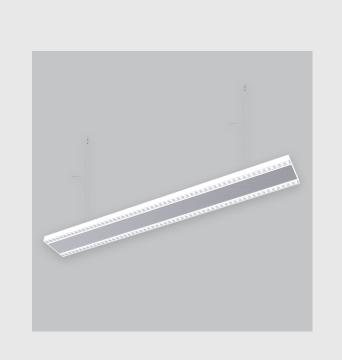

XTREME 145 DUO (DAISY-S)

Xtreme 145 Duo (Daisy-S) has :

- Surface powder coated
- Luminaire housing of extruded aluminium
- Snap-fit system and no visible screw
- Bottom opening for easy maintenance
- LED PCB mounted on insert design with heat sink
- Pendant with cable suspension
- M6 bolt for M6 fastener
- Lens + Prismatic double diffuser with uniform illumination
- Energy-efficient LED with colour rendering
- Glare control