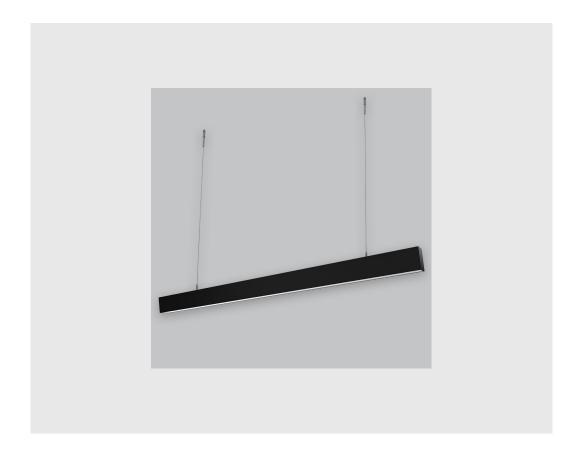

## **Specifications**

- 1. CRI = >95
- 2. Control = ON-OFF (FLICKER FREE)
- 3. Lumen Type = Low
- 4. CCT (Colour Temperature) = 3000K
- 5. Mounting Type = Pendant
- 6. Material Colour = Black
- 7. Dimension = NA
- 8. Distribution = Direct
- 9. Optics = Micro Prismatic Diffuser
- 10. Reflector = NA
- 11. Life of LED = L70 @50,000h
- 12. Beam Angle = 90° 110°
- 13. Watt = 1W 10W
- 14. SDCM = SDCM = < 3

Viraj 5690 Prismatic sleek and slim linear fixture has:

- Luminaire housing of extruded aluminium
- High-performance Micro Prismatic Diffuser
- Snap-fit system No visible screw
- Better refractive index to reduce glare
- LED PCB mounted on insert design with heat sink
- Bottom opening for easy maintenance
- Pendant with cable suspension
- M6 bolt for M6 fastener
- High-performance PMMA & Micro Prismatic Diffuser
- Energy-efficient LED with high colour rendering