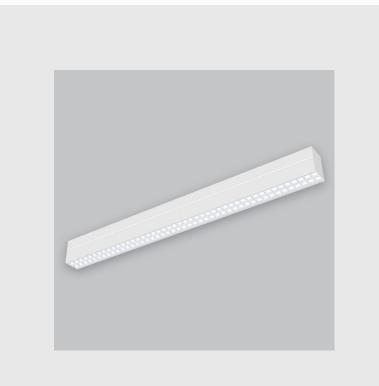

## **Specifications**

- 1. Control = ON-OFF (FLICKER FREE)
- 2. CRI = >80
- 3. Lumen Type = Low
- 4. CCT (Colour Temperature) = 4000K
- 5. Mounting Type = Pendant
- 6. Material Colour = Black
- 7. Dimension = NA
- 8. Distribution = Direct
- 9. Beam Angle =  $35^{\circ} 45^{\circ}$
- 10. Reflector = NA
- 11. Life of LED = L70 @50,000h
- 12. Watt = 1W 10W
- 13. SDCM = SDCM = < 3
- 14. Optics = Lens

- Viraj 70 Lens linear fixture has :
- Luminaire housing of extruded aluminium
- Snap-fit system
- No visible screw
- Surface powder coated
- LED PCB mounted on insert design with heat sink
- Bottom opening for easy maintenance
- Pendant with cable suspension
- M6 bolt for M6 fastener
- Deep recessed lens and reflector for uniformity
- Energy-efficient LED