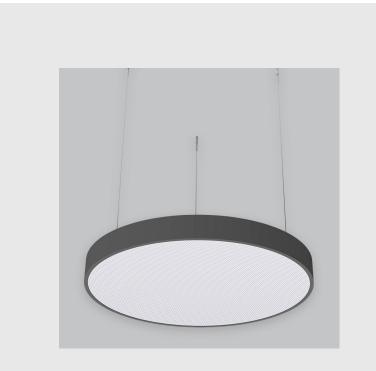

## **Specifications**

- 1. Control = DALI-2 DT8
- 2. CRI = >80
- 3. Lumen Type = High
- 4. CCT (Colour Temperature) = 4000K
- 5. Mounting Type = Pendant
- 6. Material Colour = Black
- 7. Dimension = NA
- 8. Distribution = Direct
- 9. Optics = Micro Prismatic Diffuser
- 10. Reflector = NA
- 11. Life of LED = L70 @50,000h
- 12. Beam Angle =  $90^{\circ} 110^{\circ}$
- 13. Watt = 31W 40W
- 14. SDCM = SDCM = < 3

Disc Backlit fixture has :

- Luminaire housing of aluminium
- Disc light
- Surface powder coated
- LED PCB mounted
- Bottom opening for easy maintenance
- Pendant with cable suspension
- Quick mounting system
- M6 bolt for M6 fastener
- Round frame with disc emitting a circular glow
- Direct & clear LED illumination
- Direct yet diffused ambient shine
- High-performance Micro Prismatic Diffuser
- Energy-efficient LED with color rendering