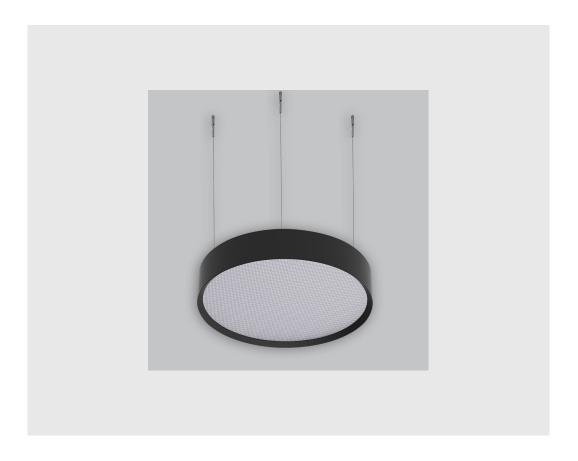

## **Specifications**

- 1. Control = DALI-2 DT8
- 2. CRI = >80
- 3. Lumen Type = High
- 4. CCT (Colour Temperature) = 4000K
- 5. Mounting Type = Pendant
- 6. Material Colour = Black
- 7. Dimension = NA
- 8. Distribution = Direct
- 9. Optics = Micro Prismatic Diffuser
- 10. Reflector = NA
- 11. Life of LED = L70 @50,000h
- 12. Beam Angle = 90° 110°
- 13. Watt = 31W 40W
- 14. SDCM = SDCM = < 3

## Disc deep recessed fixture has:

- Luminaire housing of aluminium
- Deep recessed Micro Prismatic Diffuser
- Surface powder coated
- LED PCB mounted
- Bottom opening for easy maintenance
- Pendant with cable suspension
- Quick mounting system
- M6 bolt for M6 fastener
- Round frame with disc emitting a circular glow
- Direct & clear LED illumination
- Direct yet diffused ambient shine
- High-performance Micro Prismatic Diffuser
- Energy-efficient LED with color rendering