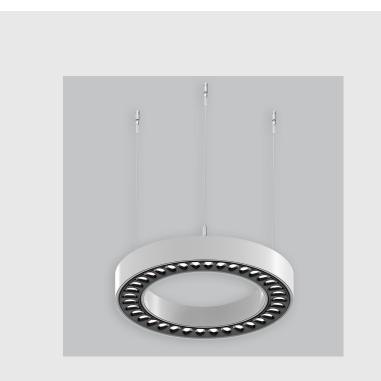

## **Specifications**

- 1. Control = DALI-2 DT8
- 2. CRI = >80
- 3. Lumen Type = High
- 4. CCT (Colour Temperature) = 4000K
- 5. Mounting Type = Pendant
- 6. Material Colour = Black
- 7. Dimension = NA
- 8. Distribution = Direct
- 9. Reflector = NA
- 10. Life of LED = L70 @50,000h
- 11. Beam Angle =  $60^{\circ} 90^{\circ}$
- 12. Watt = 31W 40W
- 13. SDCM = SDCM = < 3
- 14. Optics = Lens

XTO Round Ring has :

- Luminaire housing of extruded aluminium
- Range of sizes and angle designs
- Application requirements in different fields
- Surface powder coated
- LED PCB mounted on insert design with heat sink
- Bottom opening for easy maintenance
- Pendant with cable suspension
- M6 bolt for M6 fastener
- Modular design with uniform illumination
- UGR less than 9
- Microstructure anti-glare optical lens
- Energy-efficient LED with color rendering