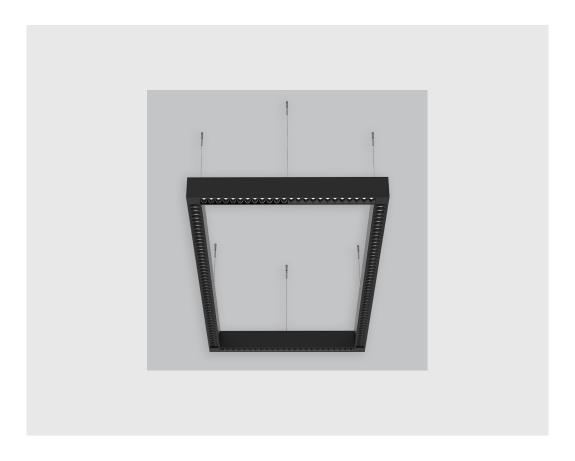

## **Specifications**

- 1. Control = DALI-2 DT8
- 2. CRI = >80
- 3. Lumen Type = High
- 4. CCT (Colour Temperature) = 4000K
- 5. Mounting Type = Pendant
- 6. Material Colour = Black
- 7. Dimension = 901mm 1200mm
- 8. Distribution = Direct
- 9. Reflector = NA
- 10. Life of LED = L70 @50,000h
- 11. Beam Angle = 60° 90°
- 12. Watt = 71W 100W
- 13. SDCM = SDCM = < 3
- 14. Optics = Lens

## XTO Rectangle has:

- Luminaire housing of extruded aluminium
- Range of sizes and angle designs
- Application requirements in different fields
- Surface powder coated
- LED PCB mounted on insert design with heat sink
- Bottom opening for easy maintenance
- Pendant with cable suspension
- M6 bolt for M6 fastener
- Modular design with uniform illumination
- UGR less than 9
- Microstructure anti-glare optical lens
- Energy-efficient LED with color rendering