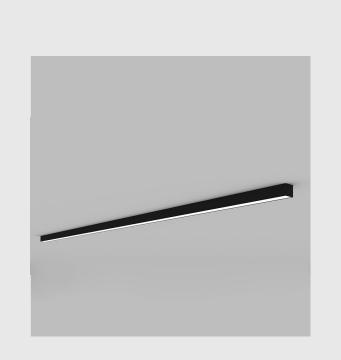

- Viraj 25 sleek and slim linear fixture has :
- Luminaire housing of extruded aluminium
- No visible screw
- Surface powder coated
- Snap-fit system
- LED PCB mounted on insert design with heat sink
- Bottom opening for easy maintenance
- Pendant with cable suspension
- M6 bolt for M6 fastener
- High-performance PMMA diffuser
- Energy-efficient LED