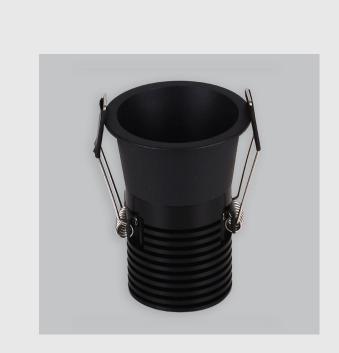

## **Specifications**

- 1. Control = DALI-2 DT8
- 2. CRI = >80
- 3. Lumen Type = High
- 4. CCT (Colour Temperature) = 4000K
- 5. Mounting Type = Recessed
- 6. Dimension = NA
- 7. Distribution = Direct
- 8. Beam Angle =  $15^{\circ} 25^{\circ}$
- 9. Reflector = Silver Reflector
- 10. Material Colour = NA
- 11. Life of LED = L70 @50,000h
- 12. Watt = 11W 20W
- 13. SDCM = SDCM = < 3
- 14. Optics = Lens & Reflector

Lynx fixture has :

- Luminaire housing of die cast- aluminium
- Round recessed spotlight
- Effortless installation
- Surface powder coated
- COB (Chip on Board) technology
- Technology for maximum efficiency
- Zero multiple shadows
- LED with effective colour rendering
- Overflowing colours with soft light and shadow
- Interpretation of the real environment light
- Reflective cover available in different colours