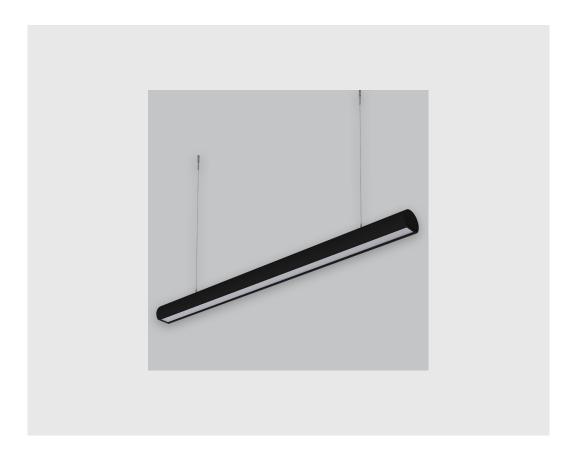

## **Specifications**

- 1. CRI = >95
- 2. Control = ON-OFF (FLICKER FREE)
- 3. Lumen Type = Low
- 4. CCT (Colour Temperature) = 3000K
- 5. Mounting Type = Pendant
- 6. Material Colour = Black
- 7. Dimension = NA
- 8. Distribution = Direct
- 9. Optics = Micro Prismatic Diffuser
- 10. Reflector = NA
- 11. Life of LED = L70 @50,000h
- 12. Beam Angle = 90° 110°
- 13. Watt = 1W 10W
- 14. SDCM = SDCM = < 3

## Daisy Cresent Lens sleek linear fixture has:

- Surface powder coated
- Snap-fit system and no visible screw
- Deep recessed lens
- Beam angles ranging from 30°/50°/80°
- Luminaire housing of extruded aluminium
- LED PCB mounted on insert design with heat sink
- Bottom opening for easy maintenance
- Pendant with cable suspension
- M6 bolt for M6 fastener
- Energy-efficient LED with color rendering