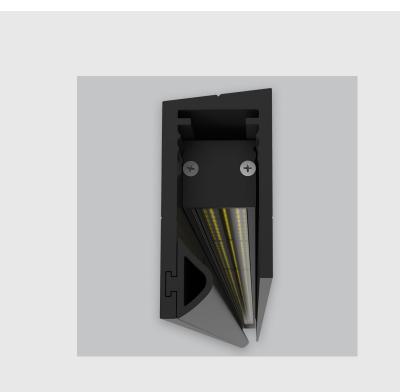

P2 Vertical Wall Grazer with Visor has :

•Luminaire housing made of extruded aluminium

•Grazes walls vertically

•Accentuates surface textures better

•Reduces hotspots and dead zones

•Custom engineered

•Precision optics provide a narrow 10° beam

•Accommodates a wide range of wall heights

•Perfect longitudinal glare reduction

•Uniform illumination

•Energy efficient LED with effective colour rendering

www.divinitylights.com