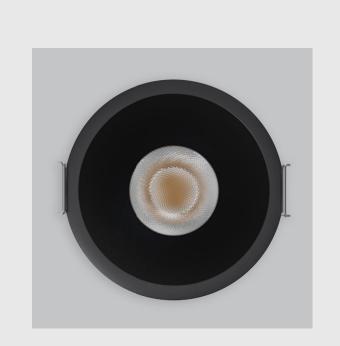

Ellis fixture has :

•Luminaire housing of die-cast- aluminium

•Round recessed spotlight

•Surface powder coat

•COB (Chip on Board) technology

•Adjustable & fix downlighter

•Zero multiple shadows

•LED with effective colour rendering

•Lets objects show their original colours with soft light and shadow

•Interpretation of the real environment light

•Reflective cover available in 4 colours

•Precision-engineered, electroplated and nano-plated reflector

•Comfortable light with reflection efficiency

•Rotation of 355° with horizontal revolution

•4-way title angle adjustment

www.divinitylights.com