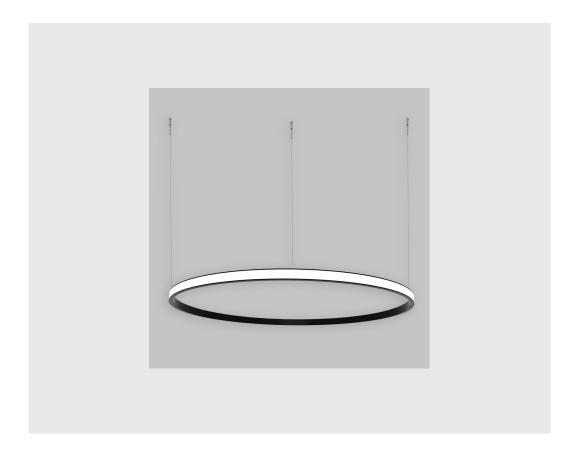

## Unik Outer Lit Ring has:

- Outer lit ring with 20mm height
- Luminaire housing of aluminium
- Surface powder coated
- LED PCB mounted
- Bottom opening for easy maintenance
- Pendant with cable suspension
- Quick mounting system
- M6 bolt for M6 fastener
- Creates a beautiful scenery of lighting
- Uniform illumination
- Energy-efficient LED with color rendering