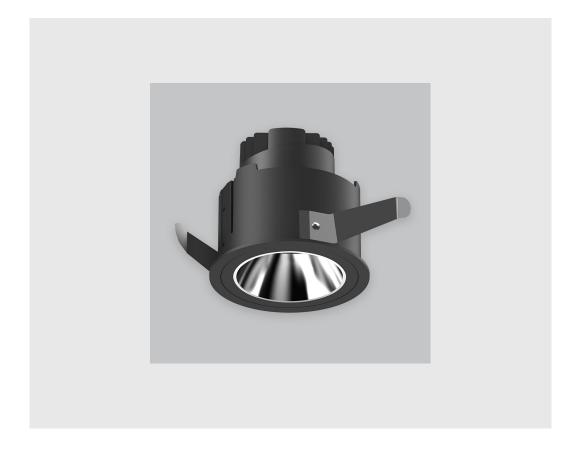

## **Specifications**

- 1. Control = DALI-2 DT8
- 2. CRI = >80
- 3. Lumen Type = High
- 4. CCT (Colour Temperature) = 4000K
- 5. Beam Angle = 0° 15°
- 6. Mounting Type = Recessed
- 7. Material Colour = Black
- 8. Dimension = NA
- 9. Distribution = Direct
- 10. Reflector = NA
- 11. Life of LED = L70 @50,000h
- 12. Watt = 1W 10W
- 13. SDCM = SDCM = < 3
- 14. Optics = Lens & Reflector

## Oculux Downlighter has:

- Luminaire housing of die cast- aluminium
- Excellent design proposal, optical structure, heat dissipation
  structure & surface treatment
- Quick replacement module to adapt to multiple scenes
- Press-to-remove functionality
- Multi-directional and multiple angles
- Maximum angle of 30°
- Embedded design with fast installation
- Convenient maintenance
- Innovative high-efficiency black light mirror