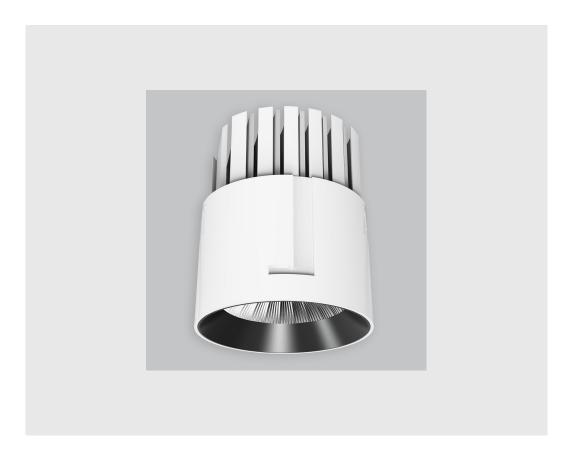

GE Downlighter has: •Luminaire housing of die cast- aluminium •Round recessed spotlight •Effortless installation Surface powder coat •COB (Chip on Board) technology •Technology for maximum efficiency •Zero multiple shadows •LED with effective colour rendering •Lets objects show their original colours with soft light and shadow •Interpretation of the real environment light

•Reflective cover

www.divinitylights.com

•Finned heat sinks to dissipate heat and increase performance