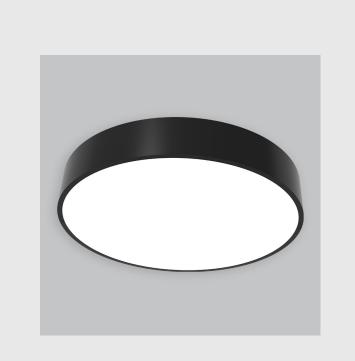

Alina has :

- Round recessed surface downlighter
- Surface mounted with compact circular design
- Complements any and all rooms
- LED technology for maximum efficiency
- Zero multiple shadows
- LED with effective colour rendering
- CRI rating to render light more closely to object's true colours
- Vivid & accurate lighting effect