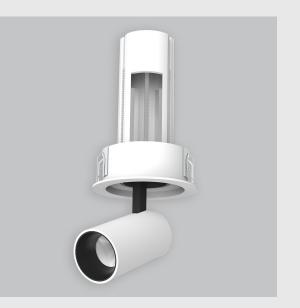

## Lina Adjustable has :

- Luminaire housing of die-cast- aluminium
- Round recessed adjustable spotlight with effortless installation
- Surface powder coated
- COB (Chip on Board) technology
- Technology for maximum efficiency
- Adjustable fixtures for giving direction as required
- For specific areas or to accentuate a feature
- Zero multiple shadows
- LED with effective colour rendering
- Overflowing colours with soft light and shadow
- Interpretation of the real environment light and colours
- High colour rendering