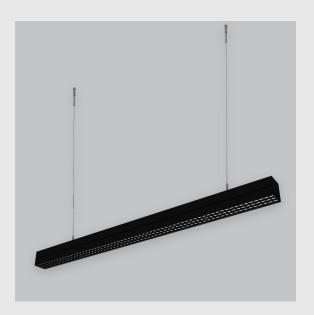

## **Available Filters**

- 1. CRI = >95
- 2. Control = ON-OFF (FLICKER FREE)
- 3. Lumen Type = Low
- 4. CCT (Colour Temperature) = 3000K
- 5. Mounting Type = Pendant
- 6. Material Colour = Black
- 7. Dimension = NA
- 8. Distribution = Direct
- 9. Life of LED = L70 @50,000h
- 10. Beam Angle = 90° 110°
- 11. Watt = 11W 20W
- 12. SDCM = SDCM = < 3

## Xtreme 70 Antiglare has:

- Luminaire housing of extruded aluminium
- A new concept on Louver Technology with high glare control
- Uniform illumination
- Energy-efficient LED with color rendering
- Visual comfort with panache
- Available in Matt Black, Matt White, Silver & Gun Metal Glossy
- Bottom opening for easy maintenance
- Pendant with cable suspension