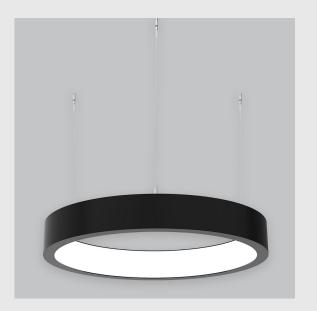

Aura Ring fixture has :

- Aura inner lit ring
- Luminaire housing of aluminium
- Surface powder coated
- LED PCB mounted
- Bottom opening for easy maintenance
- Pendant with cable suspension
- Quick mounting system
- M6 bolt for M6 fastener
- Unik inner lit ring
- Creates a beautiful scenery of lighting
- Uniform illumination
- Energy-efficient LED with color rendering