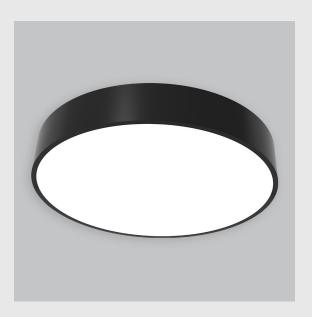

## Alina has:

- Round recessed surface downlighter
- Surface mounted with compact circular design
- Complements any and all rooms
- LED technology for maximum efficiency
- Zero multiple shadows
- LED with effective colour rendering
- CRI rating to render light more closely to object's true colours
- Vivid & accurate lighting effect