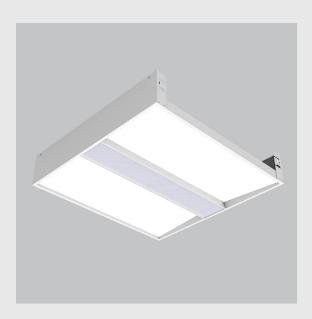

Geniso 2x2 Troffer fixture has:

•2x2 feet LED panel

•Surface powder coat

•Luminaire housing of aluminium

•LED PCB mounted

•Bottom opening for easy maintenance

•Pendant with cable suspension and quick mounting system