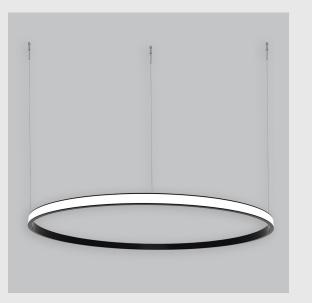

Unik Outer Lit Ring has :

- Outer lit ring with 20mm height
- Luminaire housing of aluminium
- Surface powder coated
- LED PCB mounted
- Bottom opening for easy maintenance
- Pendant with cable suspension
- Quick mounting system
- M6 bolt for M6 fastener
- Creates a beautiful scenery of lighting
- Uniform illumination
- Energy-efficient LED with color rendering