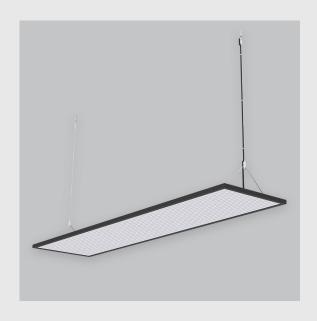

## Geniso 4x1 Edgelit sleek and slim has : •4x1 feet LED panel

Surface powder coat

•15 mm height

- •Luminaire housing of aluminium
- •LED PCB mounted
- •Bottom opening for easy maintenance
- •Pendant with cable suspension and quick mounting system
- •M6 bolt for M6 fastener
- •High-performance LGP sheet for uniform illumination
- •Energy-efficient LED with color rendering