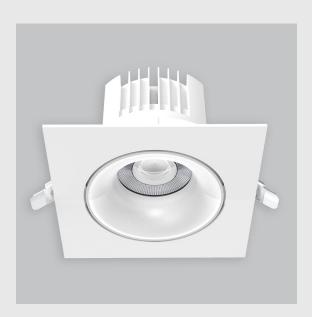

## Nitro fixture has:

- Luminaire housing of die-cast- aluminium
- Recessed spotlight with effortless installation
- Surface powder coated
- SMD (Surface Mount Device) technology
- Technology for maximum efficiency (Adjustable)
- Zero multiple shadows
- LED with effective colour rendering
- Overflowing colours with soft light and shadow
- Interpretation of the real environment light and colours
- High colour rendering